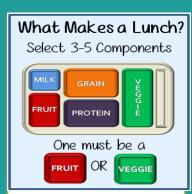

Students MUST take AT LEAST 3
out of 5 meal components to be
considered a complete meal. A
½ cup Fruit or ½ cup vegetable
is MANDATORY W/ a meal.
The 5 components to choose from
are: Meat/Meat Alternate, Grain,
Milk, Fruit, and Vegetable.